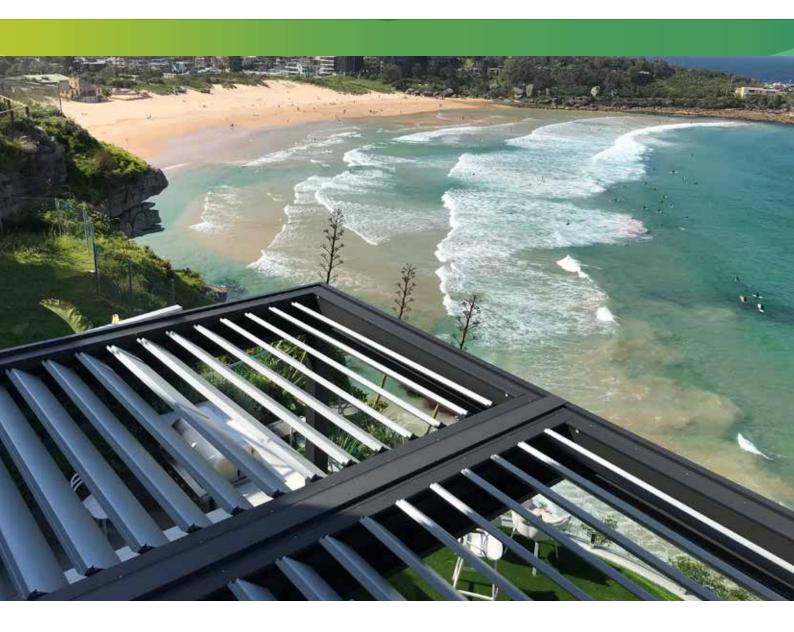

#### AN UPDATED RANGE OF **OPERABLE ROOFING SYSTEMS**

Opening only, or fully retractable the choice has never been better

Choose from Louvretec's updated range of seven Opening Roofs and two Retractable Roof systems for all your outdoor living requirements.

### CUSTOMISE OPTIONS TO SUIT

To your precise requirements

From stand-alone systems through to a Louvretec outdoor room, this market leading family of Opening & Retracting Roofs offers a range of options second to none.