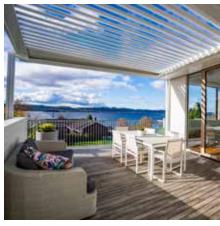

### AUSTRALIA'S LEADING RANGE OF RETRACT ROOFS

#### AN UPDATED RANGE OF **OPERABLE ROOFING SYSTEMS**

Opening only, or fully retractable the choice has never been better

Choose from Louvretec's updated range of seven Opening Roofs and two Retractable Roof systems for all your outdoor living requirements.

### CUSTOMISE OPTIONS TO SUIT

To your precise requirements

From stand-alone systems through to a Louvretec outdoor room, this market leading family of Opening & Retracting Roofs offers a range of options second to none.