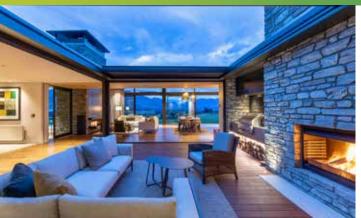

#### AN UPDATED RANGE OF **OPERABLE ROOFING SYSTEMS**

Opening only, or fully retractable the choice has never been better

Choose from Louvretec's updated range of seven Opening Roofs and two Retractable Roof systems for all your outdoor living requirements.

### CUSTOMISE OPTIONS TO SUIT

To your precise requirements

From stand-alone systems through to a Louvretec outdoor room, this market leading family of Opening & Retracting Roofs offers a range of options second to none.

# CREATE YOUR OWN CUSTOM DESIGNED OUTDOOR SPACE WITH LOUVRETEC