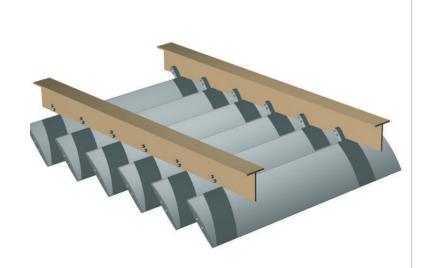

## **OVERHEAD PANELS BRACKET FIXED**

- Horizontal or overhead louvres may fit above an existing opening, or as illustrated may require a specific structural sub frame.
- Sub frames are typically aluminium or steel and usually require specific engineering details.
- Louvretec specialises in the supply and installation of aluminium structural sub frames.
  Please contact Louvretec for further details.

OVERHEAD PANEL BRACKET FIXED