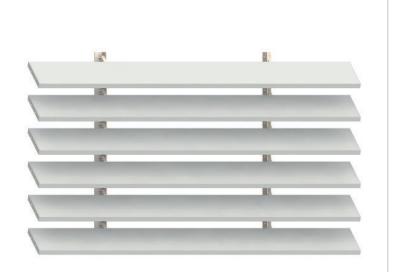

## **VERTICAL PANELS BRACKET FIXED**

- All Louvretec Airfoil and Maxi Louvres can be bracket fixed, with the blades:
  - set at any angle
  - set at any centre (blade centre)

VERTICAL PANEL BRACKET FIXED