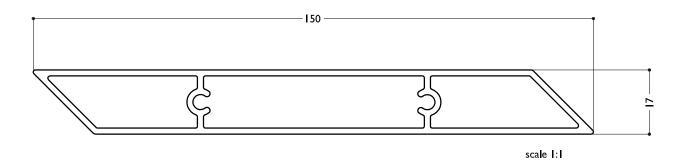

## TECHNICAL DETAILS 150MM HELENA BAY 45° FIXED WEATHERBOARD PANEL

| BLADE SPECIFICATIONS - END OR BRACKE     | T FIXED ONLY |                         |            |
|------------------------------------------|--------------|-------------------------|------------|
| Blade cover - opening system             | N/A          | Weight per lineal metre | 1.5 kgm/lm |
| Weight per square metre - opening system | N/A          | Actual blade width      | 148 mm     |
| Blade Centres - opening system           | N/A          |                         |            |