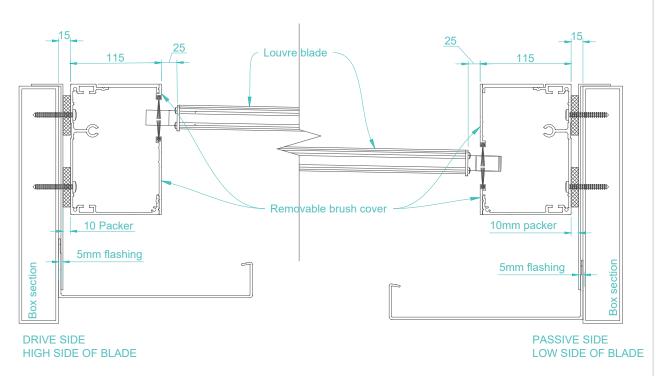

## **TYPICAL DETAIL: FALL & CLEARANCES ON RETRACT BLADES**

## RETRACT ROOFS ARE TYPICALLY INSTALLED LEVEL

FALL ACROSS THE BLADES IS ACHIEVED WITH THE BLADES SET HIGHER ON THE DRIVE SIDE, FALLING 60mm TO THE PASSIVE SIDE.

60mm FALL IS COMMON ON ALL RETRACTS IRRESPECTIVE OF BLADE LENGTH.