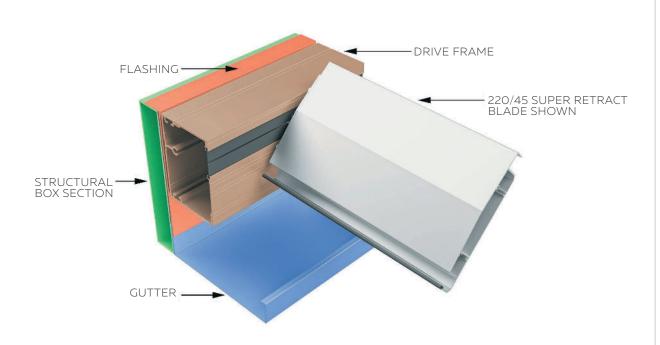

## TYPICAL DETAIL: MOTORISED 220/30/45 RETRACT WITHIN LOUVRETEC STRUCTURAL FRAME

CROSS SECTION SHOWING DRIVE FRAME, BLADE, GUTTER & FLASHING WITHIN 300X50 BOX SECTION FRAME